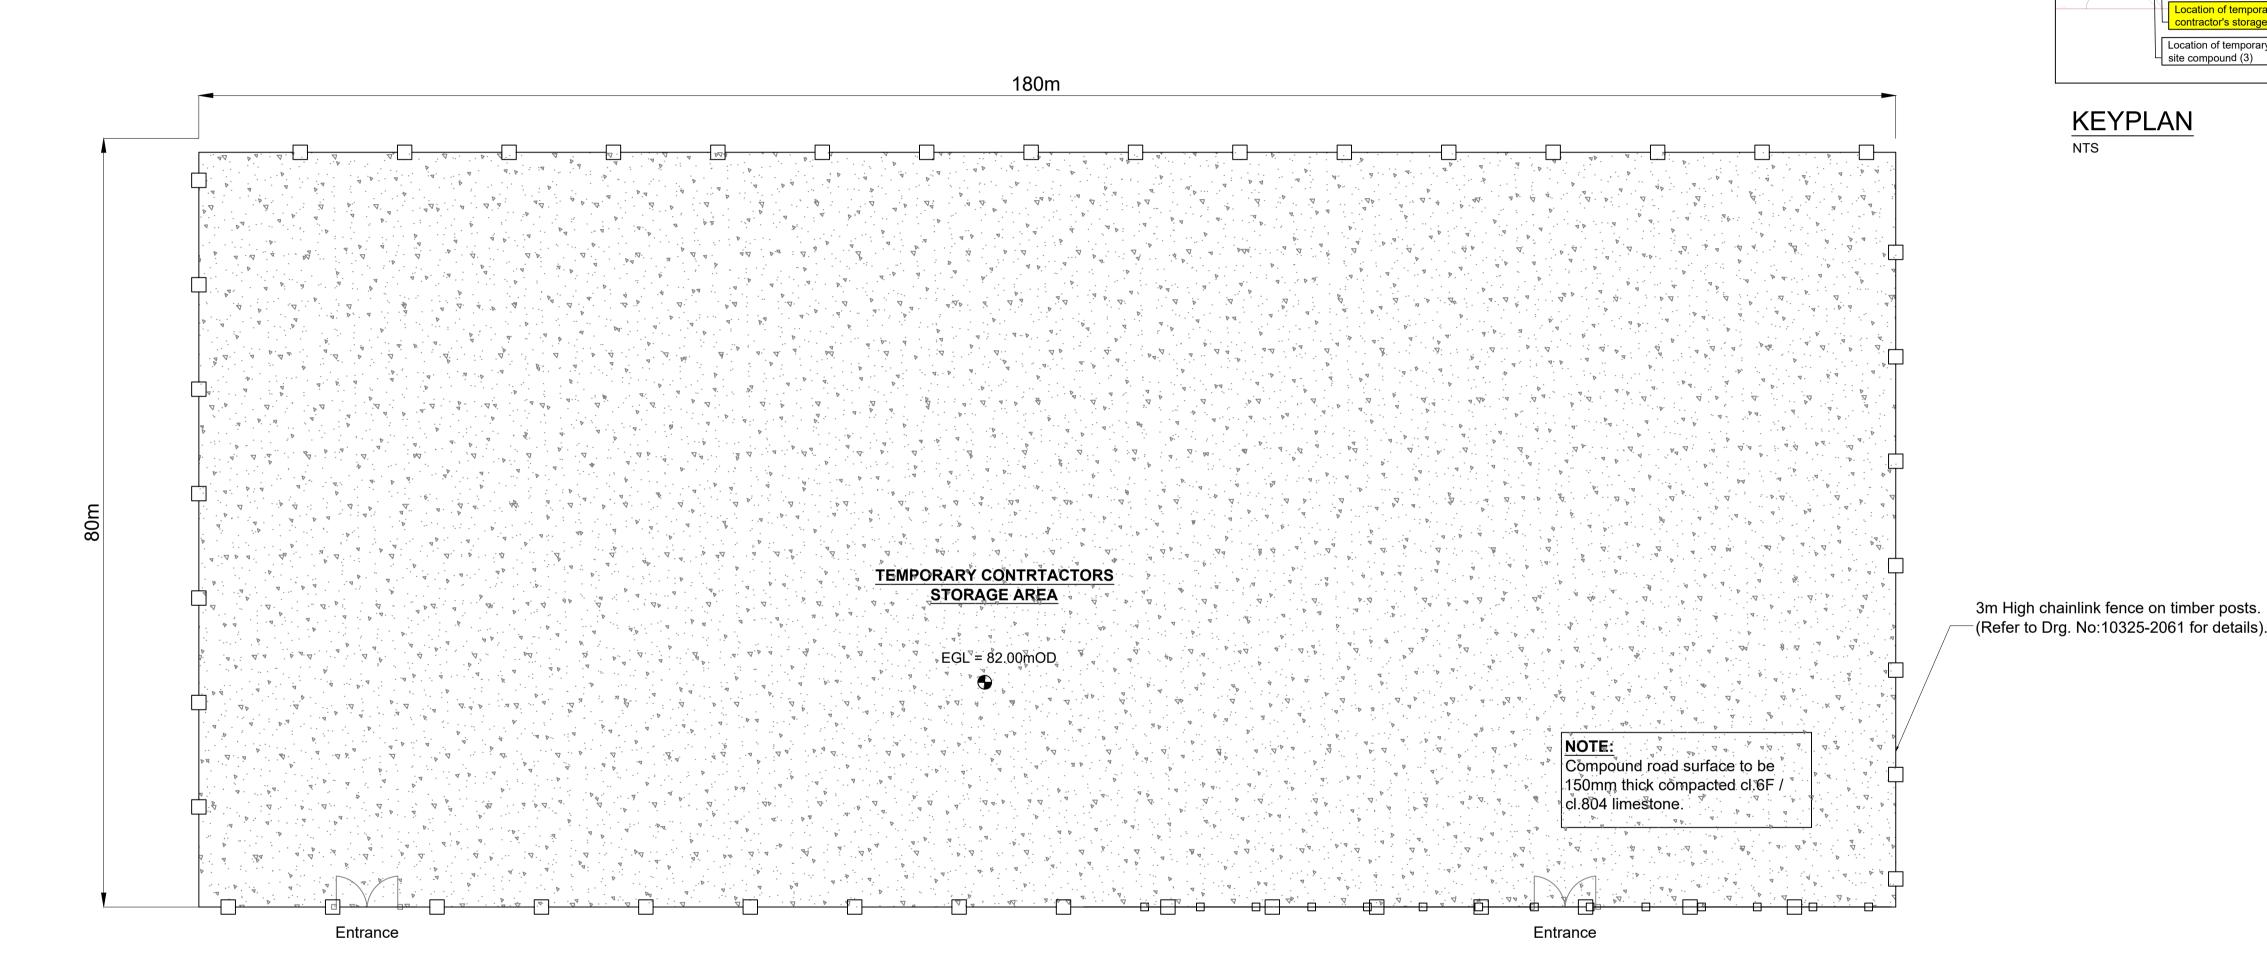

**KEYPLAN** 

| Α   | 22.03.23 | Planning Issue | EB | MN    |
|-----|----------|----------------|----|-------|
| Rev | Date     | Description    | Ву | Chkd. |

Bord na Móna

Project:

OWENINNY WIND FARM PHASE 3

Title:

PROPOSED TEMPORARY CONTRACTORS STORAGE AREA

e-mail: dublin@tobin.ie

www.tobin.ie

**CONTRACTORS STORAGE AREA - LAYOUT PLAN** 

SCALE 1:400