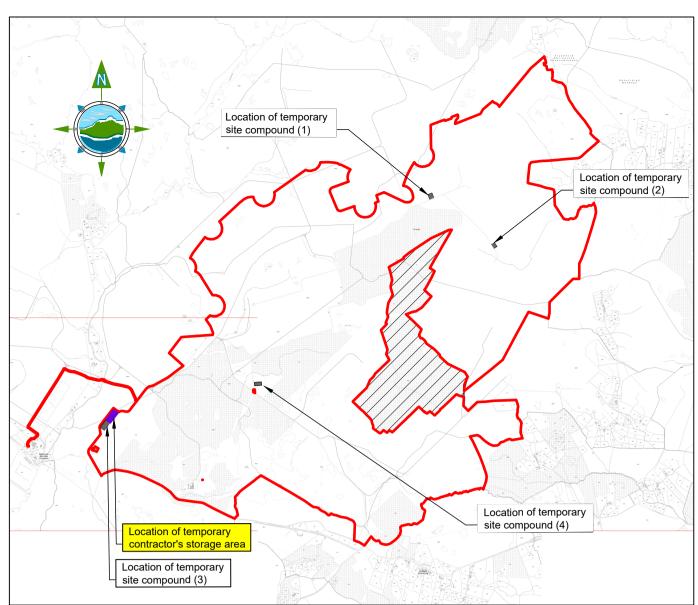

**KEYPLAN** 



## NOTES:

- 1. DRAWINGS FOR PLANNING PURPOSES ONLY. 2. FIGURED DIMENSIONS ONLY TO BE TAKEN FROM THIS DRAWING.
- GRID REFERENCES TO IRISH NATIONAL GRID.
- ALL LEVELS SHOWN RELATE TO ORDNANCE SURVEY DATUM AT MALIN HEAD

| Α   | 22.03.23 | Planning Issue | EB | MN    |
|-----|----------|----------------|----|-------|
| Rev | Date     | Description    | Ву | Chkd. |

Bord na Móna

Project:

OWENINNY WIND FARM PHASE 3

Title:

PROPOSED TEMPORARY CONTRACTORS STORAGE AREA

1:400 Scale @ A1: Checked:

Prepared by: M. Nolan E. Beggs

Project Director: B. Gallagher

February 23

Drawing Status: Planning

Block 10-4, Blanchardstown Corporate Park, Dublin 15, Ireland. tel: +353-(0)1-8030406 fax:+353-(0)1-8030409

e-mail: dublin@tobin.ie

www.tobin.ie

**CONTRACTORS STORAGE AREA - LA